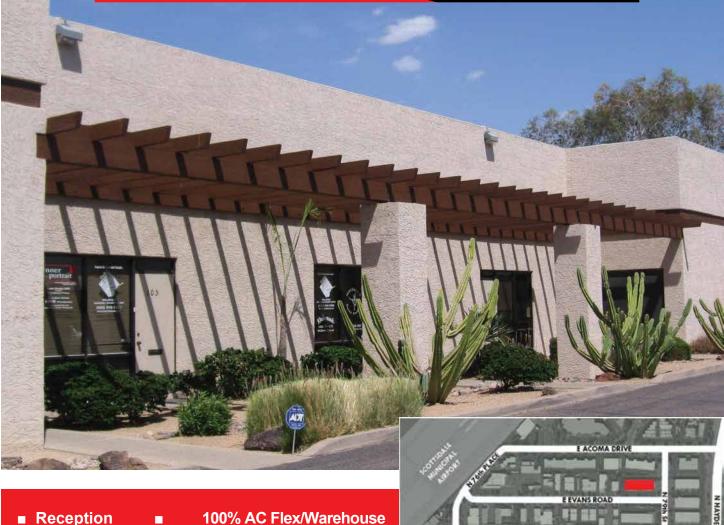

## Scottsdale Airpark Office/Flex/Warehouse Space

# FOR LEASE

±1,633 SQ. FT.

## Office/Warehouse

7850 E Evans Road | Suite 105 | Scottsdale, Arizona 85260

- Reception
- Office
- Restroom
- **Overhead door**
- Minutes from Loop 101

For further property information or to schedule a tour please contact: